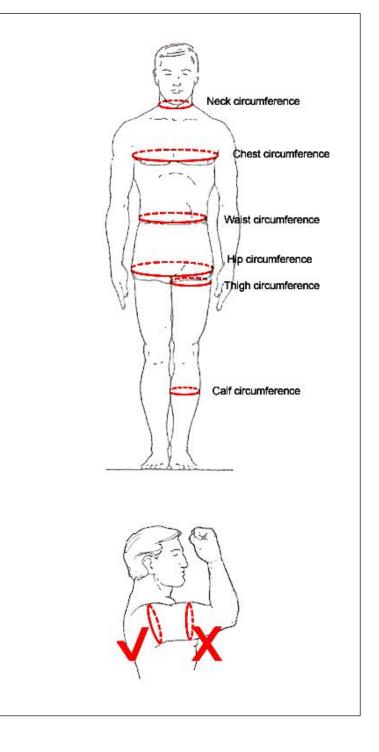

#### **Neck Circumference**

Measure around the lower part of the neck.

#### **Chest Circumference**

Place the tape measure under your armpits and measure around the fullest part of your chest.

#### Waist Circumference

Measure around your belly button. Keep your stomach relaxed, don't suck it in.

## **Hip Circumference**

Wrap the tape measure around the widest part of your hips.

## **Thigh Circumference**

Position the tape measure as high as comfortable on your thigh. Wrap it around a single thigh.

## **Calf Circumference**

Wrap the tape measure around the widest part of your calf.

## **Arm Circumference**

Wrap the tape measure around your upper arm, above the bicep and below the armpit.