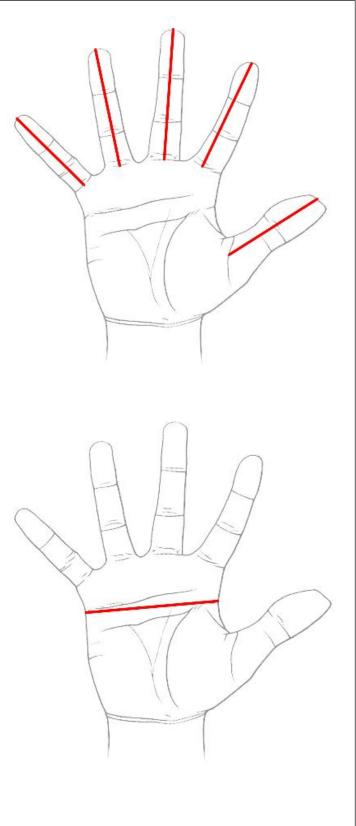

# **Finger Length**

Measure from the fingertip to the base of each finger where it meets the palm.

## Palm Width

Measure across the widest part of your palm.

Please kindly provide photos demonstrating how you measure your fingers and palm, if possible.